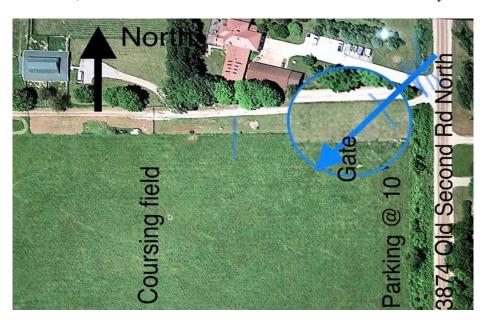

Kincairn Farm (Casey and Victor Nesbitt) 3874 Old Second Road North Elmvale, (Springwater), Ontario, L0L 1P0 (Fully fenced hay field)

#### **Directions from Toronto:**

HWY 400 to Exit 121 (To Midland/Penetanguishene)
Turn RIGHT /north onto HWY 93 until you are north of the town of ORR LAKE.
Turn LEFT at the traffic light of HWY 27 to the top of the hill. Turn Left onto Old Second Road North, Arrive at #3874, Destination on the RIGHT into the CASTLEKEEP Driveway.

#### **Directions from the North**

HWY11 south to Trans-Canada HWY/ON 12 N in Orillia. Take the ON -12 W exit. Turn left onto Vasey Rd/ HWY 23 and follow straight through the traffic light onto HWY 27. At top of the hill, Turn left onto Old Second Road North. Arrive at #3874, Destination on the RIGHT into the CASTLEKEEP Driveway.